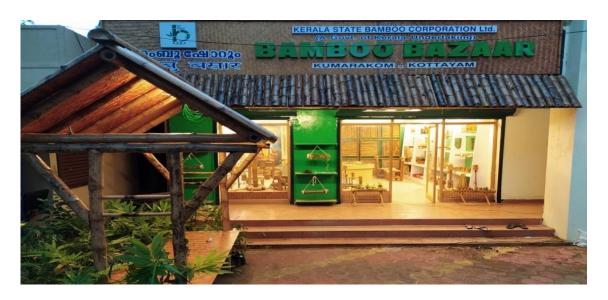

## **Established 3 Livelihood Business Incubation Centres and 1 Bamboo Bazaar**

Three Process Units for value addition of Bamboo / Common Mat Weaving Centres (CMWC's)was established by Kerala State Bamboo Corporation, Angamaly, (2 Nos. at Cheranalloor and 1 No. at Chulli in Ernakulam District. The Common Mat Weaving Centres provides employment to approx..150 people.

Common Mat Weaving Centre at Cheranallorr. Kerala

Bamboo Bazaar, Kumarakom by Kerala State Bamboo Corporation