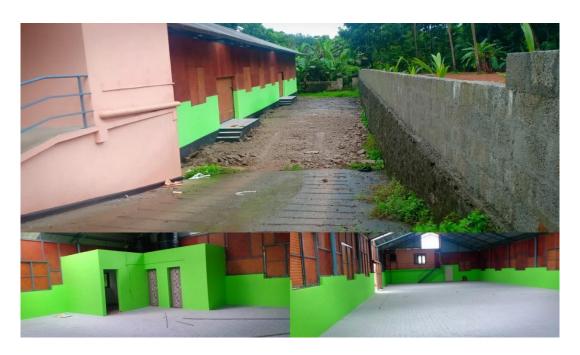

## **Established 3 Livelihood Business Incubation Centres and 1 Bamboo Bazaar**

Three Process Units for value addition of Bamboo / Common Mat Weaving Centres (CMWC's)was established by Kerala State Bamboo Corporation, Angamaly, (2 Nos. at Cheranalloor and 1 No. at Chulli in Ernakulam District. The Common Mat Weaving Centres provides employment to approx..150 people.

Common Mat Weaving Centre at Cheranallorr. Kerala

Bamboo Bazaar, Kumarakom by Kerala State Bamboo Corporation